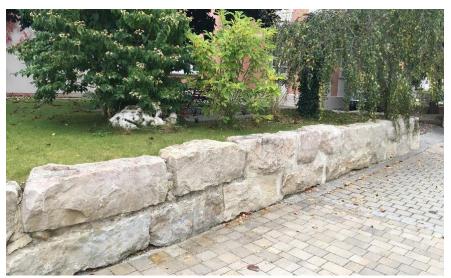

### **Images**

The new PCI brochure "Natural talents - the PCI Carra line" for the reliable laying of natural stones

Natural stone walls -- one example for application among many in the new overall brochure "Natural talents - the PCI Carra line" (Link to high-resolution Photo)